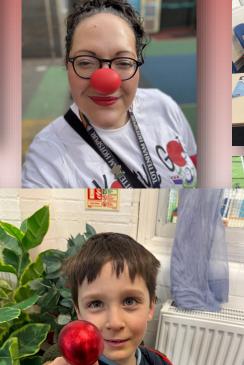

#### **CLICK HERE TO SIGN**

Today, the school playground and corridors were filled with chatter and laughter as the whole school celebrated Comic Relief - Red Nose Day! The children and staff were dressed in red, and some in green, and there were lots of red noses on show! We have sold more than 500 red noses, and have found only one rare ruby nose at Mill-fields and also raised lots of money from on-the-gate donations. Thank you, as always, to the Millfields community - all the money will be going towards Comic Relief charities! Also around school today, Y1 children dressed up as their favourite Nursery Rhyme characters - they all looked great and could tell me all about the characters that they were dressed up as. Olympus Class Sharing Assembly was also about all the Nursery Rhymes that they have been learning about and doing lots writing, reading and performing! Thank you to all the parents who came to support their children.