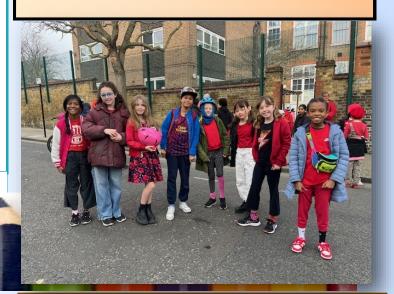

Yesterday some of our Cycling Team from Y5 and Y6 took part in the 6th Hackney Cycling League event at the Olympic Velodrome. The whole team did so well, and all clocked high finish times - a couple of first, second and third and all placed in the top 8, that means everyone contributed to the overall total points that keeps us at the top of the league! Well-done to all the children who took part and continue to make cycling so successful at Millfields. Thank you to Nishie and also to Tom's mum, Saga, who helped out on the day!