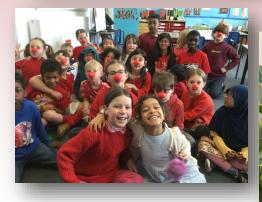

#### **CLICK HERE TO SIGN**

Today, the school playground and corridors were filled with chatter and laughter as the whole school celebrated Comic Relief - Red Nose Day! The children and staff were dressed in red, and some in green, and there were lots of red noses on show! We have sold more than 500 red noses, and have found only one rare ruby nose at Mill-fields and also raised lots of money from on-the-gate donations. Thank you, as always, to the Millfields community - all the money will be going towards Comic Relief charities! Also around school today, Y1 children dressed up as their favourite Nursery Rhyme characters - they all looked great and could tell me all about the characters that they were dressed up as. Olympus Class Sharing Assembly was also about all the Nursery Rhymes that they have been learning about and doing lots writing, reading and performing! Thank you to all the parents who came to support their children.